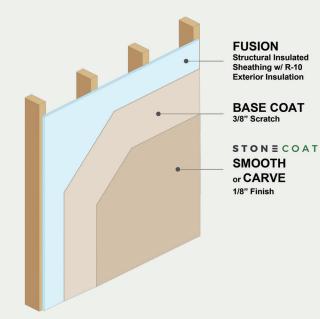

## THE NEXT GENERATION SHEATHING SYSTEM THAT DOES IT ALL

STONECOAT

Build Green. Build the Future.

StoneCoat FUSION® Structural Insulated Sheathing Saves Time and Money Superior Performance

- **4-in-1 Performance** FUSION is a structural laminate that fuses four layers into one. One panel replaces OSB, exterior insulation, water-resistant barrier and masonry backing, making installation easier and faster.
- **Lightweight** Weighing a fraction of OSB and other exterior sheathing materials, FUSION offers unlimited vertical construction, in fewer steps, and mounts quickly and easily to the building frame.
- **Part of the StoneCoat system** FUSION is engineered to work with StoneCoat SMOOTH and CARVE, creating the ultimate high-performance, climate-positive building exterior system. It also works with most cladding materials.
- **Sustainably Crafted** StoneCoat FUSION laminate is made from recycled petroleum materials, making it the eco-friendly solution.

## Finished Building Envelope in just 2 Steps

The StoneCoat System provides everything you need for a beautiful, durable, high-performance building exterior. FUSION mounts quickly and easily to the building frame, eliminating the need to install four different layers of material. Then apply SMOOTH for the timeless look of stucco, or CARVE for the elegance of stone veneer.

## **Meets Energy Code Requirements**

FUSION'S structural insulated sheathing and integrated masonry backing ensure exceptional design and strength and water resistance. Five thickness options are available, offering up to R-40 insulation performance, so you can meet the energy code requirements in your area.