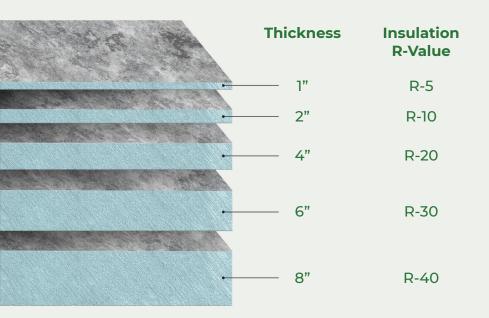

## **Meets Energy Code Requirements**

FUSION'S structural insulated sheathing and integrated masonry backing ensure exceptional design and strength and water resistance. Five thickness options are available, offering up to R-40 insulation performance, so you can meet the energy code requirements in your area.