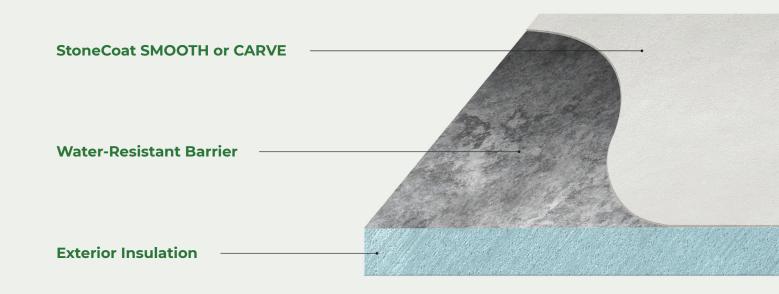

## Finished Building Envelope in just 2 Steps

The StoneCoat System provides everything you need for a beautiful, durable, high-performance building exterior. FUSION mounts quickly and easily to the building frame, eliminating the need to install four different layers of material. Then apply SMOOTH for the timeless look of stucco, or CARVE for the elegance of stone veneer.

## **Meets Energy Code Requirements**

FUSION'S structural insulated sheathing and integrated masonry backing ensure exceptional design and strength and water resistance. Five thickness options are available, offering up to R-40 insulation performance, so you can meet the energy code requirements in your area.